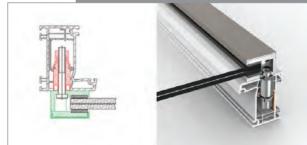

montaža

- Certificiran sistem
- Hitra montaža, patentirano vpetje stekla
- Brez izvrtin v steklu
- Predpripravljene izvrtine v profilu vsakih 200 mm
- Profil dolžine: 2,5 m ali 5 m
- Debelina stekla: od 8,8 mm do 12,12 mm
- Standardna obdelava Ev1
- Za notranjo in zunanjo uporabo





Sistemski nosilci steklenih ograj



### **VITRUM SINE Frontal**

Nosilci za stekla francoskih balkonov

- stekla deb. 12,76 mm doširine 1,5m
- stekla deb. 17,52mm do širine 2,0m
- stekla deb. 21,52mm do širine 2,5m
- stekla deb. 25,52mm do širine 3,0m





### Certificirani pritrdilni elementi ABEL

### VITRUM SINE FRONTAL

- okna iz lesa
- pritrditev LIGNO vijak



### VITRUM SINE FRONTAL

- alu les okna
- pritrditev LIGNO vijak + distančnik



### VITRUM SINE FRONTAL

- PVC okna
- Pritrditev CAVUS vijak



### VITRUM SINE FRONTAL

- ALU okna
- Pritrditev ANCORA vijak











### **AVTOMATSKA DRSNA VRATA**

Avtomatska drsna vrata so varčna s prostorom, elegantna in moderna. Steklena vrata so idealna, ko želite v prostoru zagotoviti več svetlobe. Avtomatska drsna vrata GEZE ponujajo pravo izbiro za vsako stavbo.

Avtomatska drsna vrata se lahko uporabliaio:

- za ubežne poti (FR),
- za ubežne poti z zasilnim izhodom (BO),
- za prostore s protivlomno zaščito (Wk2),
- za hermetične prostore (HT),
- za prostore s protipožarnimi zahtevami (Ei30),
- za prostore z manj prostora (teleskopska izvedba SLT),
- za prostore z drugimi zahtevami: zložljiva izvedba (F), kotna izvedba (SLV), poševna izvedba (SL inclined).

### **AVTOMATSKA DRSNA VRATA SLIMDRIVE SL/NT**

#### Značilnosti:

- močan pogonsk