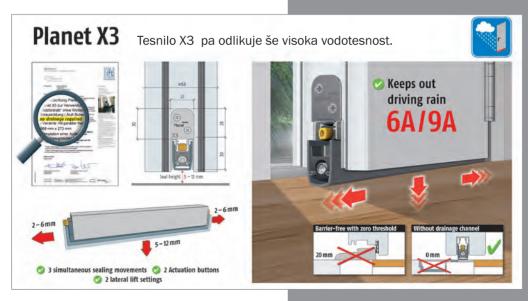

o ločeni del, kombinacija posebnega PVC in aluminija.



#### **Pragovi OLYMPIA**

- termični pragovi za lesena balkonska vrata Unika,
- optimalno tesnjenje balkonskih vrat po vsem obodu,
- oblikovan je po naročilu in prirejen profilu.











# **ALUMAT**®

#### Magnetni pragovi Alumat

Brezpragovna izvedba lesenih balkonskih ali vhodnih vrat. Tesnjenje 9A brez pripire na tlaku.

#### **MFAT 10**

Lesena in aluminijasta/lesena vrata, novogradnja

#### **MFAT 20**

PVC in aluminijasta vrata, novogradnja

#### **MFZ 10**

Lesena in aluminijasta/lesena vrata, prenova

#### **MFZ 20**

PVC in aluminijasta vrata, novogradnja











Planet proizvaja vratna tesnila za vse vrste vrat:

- lesena
- steklena
- profilna

Odlikujejo jih visoka zvočna zaščita, dimotesnost in požarna odpornost.





4.34

# Planet sistemi tesnenja vrat



# BIOMETRIČNI produkti



#### PRODUKTI NAVKOM:

- vsi sistemi so med seboj kompatibilni,
- primerni za vgradnjo v vratno krilo,
- primerni za podometno ali nadometno vgradnjo,
- možna vgradnja v modul domofona,
- petletna garancija,
- kapacitivni bralniki zadnje generacije,
- zelo zanesljivi in preprosti za uporabo.

#### **Bralnik prstnih odtisov:**

- kapacitivno tipalo, prst se na bralnik samo položi,
- 1000 spominskih mest,
- preprosta uporaba,
- s črnim robom ali robom iz inoksa,
- poleg odklepanja vrat lahko vklaplja in izklaplja še eno dodatno napravo.

#### Kodna tipkovnica:

- majhna dimenzija,
- 100 spominskih mest,
- preprosta uporaba,
- vgradnja je mogoča v vratno krilo, podometno ali nadometno na zid,
- poleg odklepanja vrat lahko v