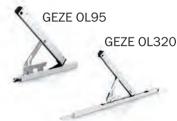

preprostega umika škarij,
- OL90 N za okna na nagib z odpiranjem navzven: zaklepanje varno proti vlomom (s certifikatom SKG),
- OL90 N za posebne oblike: različne rešitve za posebne oblike je mogoče doseči s posameznimi dodatki.

#### **GEZE OL95**

- izboljšano zračenje in prezračevanje zaradi širine odpiranja 220 mm,
- nevidna namestitev zaradi nizke vgradne višine,
- zaklepni mehanizem je vgrajen v škarje,
- priročno čiščenje oken od znotraj in zunaj zaradi preprostega umika škarij.

#### **GEZE OL320**

- širina odpiranja: približno 320 mm,
- za krila z maso do 250 kg,
- z varnostnim gumbom, ki kaže, ali je krilo postavljeno na pravo mesto,
- zaklepanje je vgrajeno v škarje,
- težav tudi ni pri montaži z globoko preklado, ker je mogoče namestiti škarje in palice s sprednje strani.





Opiranje navzven





### ROČNI VENTUSI SAVIO SAVIO NEWTON F7

- Newton F7 je ročni škarjasti mehanizem na vrvico.
- preprosta in hitra rešitev za okna na manj zahtevnih lokacijah,
- širina odpiranja škarij: 220 mm, nosilnost 80 kg,
- bela, siva in črna barva.



### ROČNI VENSTUS MINGARDI VRETENASTI POGON MINGARDI M1

- princip vrtljivega vretena, ki ga upravljamo z vrtljivo palico,
- hod vrtljivega vretena: 300 mm,
- moč vretena: 600 N,
- vrtljive palice dolžine: 1000, 1500, 2000, 2500 in 3000 mm,
- primeren za manjše strešne lopute in manjše kupole.





### ZA ELEKTRIČNO UPRAVLJANJE

Električni pogoni omogočajo več udobja, upravljajo se s tipko ali daljincem. Lahko se povežejo v sistem s skupnim upravljanjem z dodatno kontrolo z vremenskimi senzorji. Ponudba obsega verižne, batne in