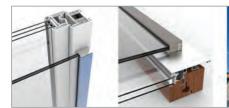

stekla
- Brez izvrtin v steklu
- Predpripravljene izvrtine v profilu vsakih 200 mm
- Profil dolžine: 2,5 m ali 5 m
- Debelina stekla: od 8,8 mm do 12,12 mm
- Standardna obdelava Ev1
- Za notranjo in zunanjo uporabo





Sistemski nosilci steklenih ograj



### **VITRUM SINE Frontal**

Nosilci za stekla francoskih balkonov

- stekla deb. 12,76 mm doširine 1,5m
- stekla deb. 17,52mm do širine 2,0m
- stekla deb. 21,52mm do širine 2,5m
- stekla deb. 25,52mm do širine 3,0m





### Certificirani pritrdilni elementi ABEL

### VITRUM SINE FRONTAL

- okna iz lesa
- pritrditev LIGNO vijak



### VITRUM SINE FRONTAL

- alu les okna
- pritrditev LIGNO vijak + distančnik



### VITRUM SINE FRONTAL

- PVC okna
- Pritrditev CAVUS vijak



### VITRUM SINE FRONTAL

- ALU okna
- Pritrditev ANCORA vijak











### **AVTOMATSKA DRSNA VRATA**

Avtomatska drsna vrata so varčna s prostorom, elegantna in moderna. Steklena vrata so idealna, ko želite v prostoru zagotoviti več svetlobe. Avtomatska drsna vrata GEZE ponujajo pravo izbiro za vsako stavbo.

Avtomatska drsna vrata se lahko uporabliaio:

- za ubežne poti (FR),
- za ubežne poti z zasilnim izhodom (BO),
- za prostore s protivlomno zaščito (Wk2),
- za hermetične prostore (HT),
- za prostore s protipožarnimi zahtevami (Ei30),
- za prostore z manj prostora (teleskopska izvedba SLT),
- za prostore z drugimi zahtevami: zložljiva izvedba (F), kotna izvedba (SLV), poševna izvedba (SL inclined).

### **AVTOMATSKA DRSNA VRATA SLIMDRIVE SL/NT**

#### Značilnosti:

- močan pogonski sistem za avtomatska drsna vrata s samo 7 cm višine,
- možna je p