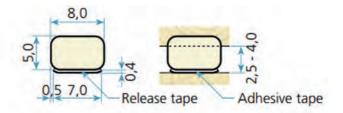

silikon z ekstrudirano nitko za preprečevanje raztrga in raztezka na vogalih. Trajno elastično tesnilo, odporno proti vremenskim spremembam, UV in ozonu. Visoko tolerančno območje.
Delovanje v območju od -60 °C do +180 °C. SGFK-31231 steklitveno tesnilo za aluminijasta in lesena okna na zunanji strani (primer stemeseder).



#### Goll SGFK - HS dvižno-drsne stene

Penjeni silikon z ekstrudirano nitko za preprečevanje raztrga in raztezka na vogalih. Trajno elastično tesnilo, odporno proti vremenskim spremembam, UV in ozonu. Visoko tolerančno območje. Delovanje v območju od -60°C do +180°C. SGFK-9019.







#### SAMOLEPILNA TESNILA KISO EPDM

- material EPDM,
- krona ČRNA 4/10, 3/8 mm,
- profil P 9 X 5,5 mm,
- barva: bela, rjava.









# SAMOLEPILNA TESNILA SCHLEGEL

kvader, 5/8 mm.





## PROTIPOŽARNI TRAKOVI

#### **ROLFKUHNGMBH**

#### Kerafix Flexpan 200 NG-A

Samolepilni trak za protipožarno tesnjenje zračnosti med krilom in okvirjem oken ali vrat

Osnova traku je penasti ekspandirni grafit

Gostota: 1100–1300 kg/m³ Začetek reakcije pri ~180° C

Stopnja penjenja: 30-krat (450° C, 30 min.

brez obremenitve)

Tridimenzionalno delovanje Debeline: 1,5 mm, 2 mm, 3 mm

Širine: do 320 mm

Kolut 25 m (za debelino 2 mm).

#### Kerafix 2000

Visokotemperaturno obstojni podložni steklitveni trak

Uporabljamo ga kot toplotnoizolacijski trak pri požarno varnih zasteklitvah, termično obstojen do 1200 °C

Debeline: 2 mm, 3 mm, 4 mm, 5 mm in 6 mm

Širine: od 8 do 1000 mm









#### **POLOLIVE HOPPE**

za okna



Mehanizem Secustik otežuje premikanje okenskega okovja z zunanje s