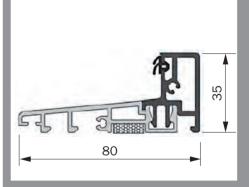

virja z adapterskimi kosi,
- uporaba materialov, odpornih proti UV,
- gradbena folija se lahko zatakne za prag.

#### Toplotno izolirani vratni pragovi za krila s pripirnim tesnilom

S toplotno izoliranimi talnimi pragovi HTS ustvarite strokoven spodnji zaključek elementa. S priborom, ki je prilagojen sistemu, ta program pragov ponuja široke možnosti uporabe.

#### Vratni pragovi za odpiranje vrat navzven

Omogočajo odpiranje vrata navzven, hkrati pa vam s svojo inovativno zasnovo omogočajo kar se da funkcionalno uporabo vrat.

Vsi pragovi imajo termično ločeni del, kombinacija posebnega PVC in aluminija.



#### **Pragovi OLYMPIA**

- termični pragovi za lesena balkonska vrata Unika,
- optimalno tesnjenje balkonskih vrat po vsem obodu,
- oblikovan je po naročilu in prirejen profilu.











# **ALUMAT**®

#### Magnetni pragovi Alumat

Brezpragovna izvedba lesenih balkonskih ali vhodnih vrat. Tesnjenje 9A brez pripire na tlaku.

#### **MFAT 10**

Lesena in aluminijasta/lesena vrata, novogradnja

#### **MFAT 20**

PVC in aluminijasta vrata, novogradnja

#### **MFZ 10**

Lesena in aluminijasta/lesena vrata, prenova

#### **MFZ 20**

PVC in aluminijasta vrata, novogradnja











Planet proizvaja vratna tesnila za vse vrste vrat:

- lesena
- steklena
- profilna

Odlikujejo jih visoka zvočna zaščita, dimotesnost in požarna odpornost.





4.34

# Planet sistemi tesnenja vrat



# BIOMETRIČNI produkti



#### PRODUKTI NAVKOM:

- vsi sistemi so med seboj kompatibilni,
- primerni za vgradnjo v vratno krilo,
- primerni za podometno ali nadometno vgradnjo,
- možna vgradnja v m