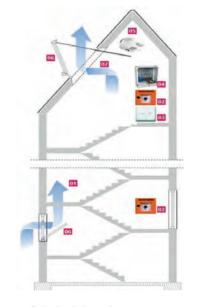

materiali za proizvodnjo oken

materiali za montažo

prezračevalni sistemi

materiali za proizvodnjo vrat

materiali za proizvodnjo stavbnega pohištva iz stekla

avtomatska vrata

sistemi za ODT

orodja in stroji