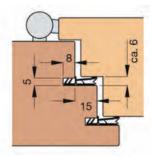

u od -60 do 250 °C, tudi za ognjevarne in dimotesne elemente.

DS 112A - glavno in ali pripirno tesnilo 12 mm,

DS 155A - glavno in ali pripirno tesnilo 15 mm,

DS 185A - glavno in ali pripirno tesnilo 18 mm.

#### Deventer - tesnilo za prag

Deventer – tesnilo za tesnjenje vratnega krila v kombinaciji z nizkim pragom.

S7688 - tesnilo 10,5 mm, letev dolžine 110 cm.





#### **Goll SF**

Silikonsko tesnilo z ekstrudirano nitko za preprečevanje raztrga in raztezka na vogalih.

Obstojno in trajno elastično tesnilo, odporno proti UV in ozonu ter prilagojeno različnim vremenskim razmeram. Primerno za vgradnjo na mestih zahtevane visoke tolerance – npr. za velika balkonska vrata, varnostna in požarno zaščitna okna z velikim številom zapirnih elementov. Delovanje v območju od –60 do 180 °C.







#### **Goll SF 1030**

Silikonsko pripirno tesnilo za maskirno izenačevanje morebitne minimalne ukrivljenosti za utor 15/5



**KLJUKE** 

za vhodna vrata





4.24

#### **KLJUKE ZA VHODNA VRATA**

#### **KLJUKE HOPPE**

Varnostne garniture HOPPE za vhodna vrata:

- enodelni ščit z različnimi razredi protivlomne zaščite.
- rozeta z zaščito cilindričnega vložka ali brez nje,
- ozki ščit za profilna vrata,
- ovalna rozeta za profilna vrata.

Razpoložljivi materiali varnostnih garnitur:

- aluminij,
- medenina,
- nerjavno jeklo.

# KLJUKE ZA NOTRANJA VRATA

Garniture kljuk za notranja vrata

- z dvodelno rozeto.
- na enodelnem ščitu.

#### Kljuke imajo vgrajen:

- trn za hitro montažo HOPPE,
- povratno vzmet,
- priloženi so vijaki za montažo skozi vrata.

#### Razpoložljiva obdelava klju