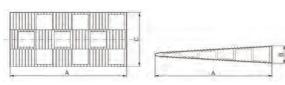

med funkcijskimi materiali

Funkcijski material purenit z difuzijsko odprto strukturo zagotavlja odlične lastnosti v različnih klimatskih razmerah.

Tudi trajna izpostavljenost zelo močni vlagi ne povzroči spreminjanja materiala.

Minimalno absorbirana voda se ponovno neškodliivo izloči.

Nadaljnja prednost: purenit je odporen proti trohnenju, plesni in celo proti termitom – idealen je za izdelavo gradbenih elementov in montažna dela.



### **ORODJA NÖGEL**

trak za dviganje oken z vijakom za LES oziroma PVC



embalažne kladice za transport oken

dvojno in trojno vakumsko prijemalo stekel

PVC stekelna lopatica (desno)



podložke



- montažne podložke so narejene iz poliestra in hladno utrjene
- uporabne so predvsem pri montaži težkih elementov stavbnega pohištva (drsni elementi)







| ı |   | Α      | В     | C     |
|---|---|--------|-------|-------|
| ı | S | 94 mm  | 14 mm | 29 mm |
|   | M | 94 mm  | 14 mm | 43 mm |
|   | L | 150 mm | 20 mm | 43 mm |

Vakuumsko izolacijski paneli Turvac SI™ Tanjša izolacija, popoln izkoristek prostora, večja energetska učinkovitost

Paneli Turvac omogočajo izjemno toplotno izolativnost, ne da bi bistveno povečali debelino zidu, sten, tal, medetažnih konstrukcij, teras, in na ta način prostor izrabimo bistveno učinkoviteje.

Uporaba vakuumsko izolacijskih panelov Turvac SI™ in ENERVAC by OCI je zato najpogostejša pri rekonstrukcijah in adaptacijah, še posebno pri izolacijski dopolnitvi oken in vrat, kjer so ovira velike debeline toplotno izolacijskih slojev.

#### Značilnosti:

- Večja in učinkovitejša izolativnost: tudi do deset