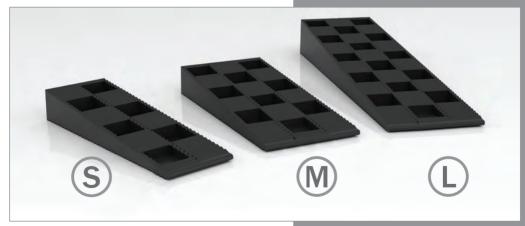

a med funkcijskimi materiali

Funkcijski material purenit z difuzijsko odprto strukturo zagotavlja odlične lastnosti v različnih klimatskih razmerah.

Tudi trajna izpostavljenost zelo močni vlagi ne povzroči spreminjanja materiala.

Minimalno absorbirana voda se ponovno neškodliivo izloči.

Nadaljnja prednost: purenit je odporen proti trohnenju, plesni in celo proti termitom – idealen je za izdelavo gradbenih elementov in montažna dela.



### **ORODJA NÖGEL**

trak za dviganje oken z vijakom za LES oziroma PVC



embalažne kladice za transport oken

dvojno in trojno vakumsko prijemalo stekel

PVC stekelna lopatica (desno)



podložke



- montažne podložke so narejene iz poliestra in hladno utrjene
- uporabne so predvsem pri montaži težkih elementov stavbnega pohištva (drsni elementi)







| ı |   | Α      | В     | C     |
|---|---|--------|-------|-------|
| ı | S | 94 mm  | 14 mm | 29 mm |
|   | M | 94 mm  | 14 mm | 43 mm |
|   | L | 150 mm | 20 mm | 43 mm |

Vakuumsko izolacijski paneli Turvac SI™ Tanjša izolacija, popoln izkoristek prostora, večja energetska učinkovitost

Paneli Turvac omogočajo izjemno toplotno izolativnost, ne da bi bistveno povečali debelino zidu, sten, tal, medetažnih konstrukcij, teras, in na ta način prostor izrabimo bistveno učinkoviteje.

Uporaba vakuumsko izolacijskih panelov Turvac SI™ in ENERVAC by OCI je zato najpogostejša pri rekonstrukcijah in adaptacijah, še posebno pri izolacijski dopolnitvi oken in vrat, kjer so ovira velike debeline toplotno izolacijskih slojev.

#### Značilnosti:

- Večja in učinkovitejša izolativnost: tudi do des