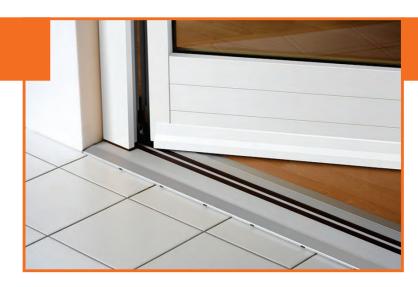

a z adapterskimi kosi,
- uporaba materialov, odpornih proti UV,
- gradbena folija se lahko zatakne za prag.

#### Toplotno izolirani vratni pragovi za krila s pripirnim tesnilom

S toplotno izoliranimi talnimi pragovi HTS ustvarite strokoven spodnji zaključek elementa. S priborom, ki je prilagojen sistemu, ta program pragov ponuja široke možnosti uporabe.

#### Vratni pragovi za odpiranje vrat navzven

Omogočajo odpiranje vrata navzven, hkrati pa vam s svojo inovativno zasnovo omogočajo kar se da funkcionalno uporabo vrat.

Vsi pragovi imajo termično ločeni del, kombinacija posebnega PVC in aluminija.



#### **Pragovi OLYMPIA**

- termični pragovi za lesena balkonska vrata Unika,
- optimalno tesnjenje balkonskih vrat po vsem obodu,
- oblikovan je po naročilu in prirejen profilu.











# **ALUMAT**®

#### Magnetni pragovi Alumat

Brezpragovna izvedba lesenih balkonskih ali vhodnih vrat. Tesnjenje 9A brez pripire na tlaku.

#### **MFAT 10**

Lesena in aluminijasta/lesena vrata, novogradnja

#### **MFAT 20**

PVC in aluminijasta vrata, novogradnja

#### **MFZ 10**

Lesena in aluminijasta/lesena vrata, prenova

#### **MFZ 20**

PVC in aluminijasta vrata, novogradnja











Planet proizvaja vratna tesnila za vse vrste vrat:

- lesena
- steklena
- profilna

Odlikujejo jih visoka zvočna zaščita, dimotesnost in požarna odpornost.





4.34

# Planet sistemi tesnenja vrat



# BIOMETRIČNI produkti



#### PRODUKTI NAVKOM:

- vsi sistemi so med seboj kompatibilni,
- primerni za vgradnjo v vratno krilo,
- primerni za podometno ali nadometno vgradnjo,
- možna vgradnja v modul