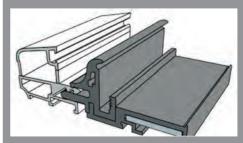

rja z adapterskimi kosi,
- uporaba materialov, odpornih proti UV,
- gradbena folija se lahko zatakne za prag.

#### Toplotno izolirani vratni pragovi za krila s pripirnim tesnilom

S toplotno izoliranimi talnimi pragovi HTS ustvarite strokoven spodnji zaključek elementa. S priborom, ki je prilagojen sistemu, ta program pragov ponuja široke možnosti uporabe.

#### Vratni pragovi za odpiranje vrat navzven

Omogočajo odpiranje vrata navzven, hkrati pa vam s svojo inovativno zasnovo omogočajo kar se da funkcionalno uporabo vrat.

Vsi pragovi imajo termično ločeni del, kombinacija posebnega PVC in aluminija.



#### **Pragovi OLYMPIA**

- termični pragovi za lesena balkonska vrata Unika,
- optimalno tesnjenje balkonskih vrat po vsem obodu,
- oblikovan je po naročilu in prirejen profilu.











# **ALUMAT**®

#### Magnetni pragovi Alumat

Brezpragovna izvedba lesenih balkonskih ali vhodnih vrat. Tesnjenje 9A brez pripire na tlaku.

#### **MFAT 10**

Lesena in aluminijasta/lesena vrata, novogradnja

#### **MFAT 20**

PVC in aluminijasta vrata, novogradnja

#### **MFZ 10**

Lesena in aluminijasta/lesena vrata, prenova

#### **MFZ 20**

PVC in aluminijasta vrata, novogradnja











Planet proizvaja vratna tesnila za vse vrste vrat:

- lesena
- steklena
- profilna

Odlikujejo jih visoka zvočna zaščita, dimotesnost in požarna odpornost.





4.34

# Planet sistemi tesnenja vrat



# BIOMETRIČNI produkti



#### PRODUKTI NAVKOM:

- vsi sistemi so med seboj kompatibilni,
- primerni za vgradnjo v vratno krilo,
- primerni za podometno ali nadometno vgradnjo,
- možna vgradnja v mod