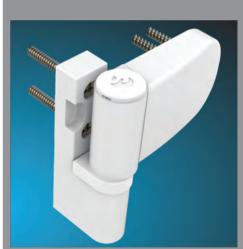

za barvanje,
- v barvni lestvici RAL in eluksažah.









#### Vratna nasadila Elram

### Ronda 3D

Spona Ronda 3D s sistemom vijačenja v ojačitvene dele PVC profilov okvirja in kril omogoča maksimalno in dolgotrajno stabilnost delovanja vratnega elementa.

Nosilnost 160 kg. 3D nastavitve brez snemanja krila.

Nastavitve po višini od 5 do -5 mm, širini od 2,5 do -2,5 mm, tesnjenje -4 mm.

Standardno bela, rjava in EV1 barva. Možnost barv po lestvici RAL.





## **SPONE STUBLINA** za PVC in aluminijasta vrata.

Spone za vrata iz PVC so:

- različnih dimenzij,
- barvane po lestvici RAL,
- nastavljive: 3D.

Spone za aluminijasta vrata:

- montaža v evrokanal ali na profil,
- barva po lestvici RAL,
- nastavljive: 2D,
- nosilnost do 110 kg,
- vsi tipi spon so v dvo- ali trokraki izvedbi.













### **ZGORNJA ZAPIRALA S ŠKARJASTO ROČICO**

Montaža: • na strani tečajev,

na nasprotni strani tečajev.

Enokrilna vrata: TS 1000, TS 1500, TS 2000 V, TS 4000.

Dvokrilna vrata: TS 4000.

Posebne variante: TS 4000 ima posebne izvedenke, ki omogočajo elektro-mehansko pridržanje vrat, integriran dimni senzor ali tandemsko zapiralo za zelo težka vrata, prostonihajno funkcijo.

|                                  | TS 1000 | TS 1500 | TS 2000 V | TS 4000, moč 1-6 | TS 4000, moč 5-7 | TS 4000 E | TS 4000 R | TS 4000 EFS | TS 4000 RFS | TS 4000 Tandem |
|----------------------------------|---------|---------|-----------|------------------|------------------|-----------|-----------|-------------|-------------|----------------|
| Moč zapiranja                    | 2/3     | 3/4     | 2/4