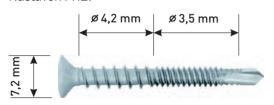

ZA OKNA



- zgornji in spodnji pritrditveni kotnik,
- pokrivne kape za profil.







# VIJAKI





2.09

### VIJAKI NÖGEL MONTAŽNI VIJAKI

Montažni vijaki visoke kakovosti z veliko ali malo (cilindrično) glavo.

Dobavljivi so v dimenzijah od 42 do 402 mm. S pokrivnimi kapicami različnih barv.

#### VIJAKI ZA PVC PROIZVODNJO

**SAMOREZNI VIJAKI ZA OJAČITEV** v debelini 3,9 mm in dolžinah od 16 do 38 mm.

Dobavljivi so v manjših pakiranjih (škatlica) in v kartonu (rinfuza).

Nastavek PH2. V ponudbi tudi navojni nastavki (M5) različnih dolžin.

**SAMOREZNI VIJAKI DUO ZA VIJAČENJE LEŽAJEV V OJAČITEV** v debelini 3,5 mm na spodnji polovici vijaka (ki se vijači v ojačitev) in debeline 4,2 mm na zgornji polovici vijaka (ta se vijači v PVC profil).

V dveh dolžinah: 35 in 45 mm.

Nastavek PH2.



**VIJAKI ZA VIJAČENJE OKOVJA** v debelini 4,2 mm in dolžinah od 25 do 50 mm.

Dobavljivi v manjših pakiranjih (škatlica) in v kartonu (rinfuza).

Nastavek PH2.









2.10

### **VIJAKI ZA LES**

VIJAKI JET-FAST zaradi svoje konstrukcije omogočajo vijačenje v les brez predhodnega vrtanja, učinkovito zmanjšujejo učinek razcepljanja in vrtilni moment privijanja.



- A \*Rezila pod ugrezno glavo za čistejši in tesno prilegajoči se ugrez.
- **B** \*Konkavni navoj na jedru vijaka omogoča lažje in hitrejše privijanje.
- **C** \*Ostra nazobčana samorezna konica za natančno privitje in zmanjševanje učinka razcepljanja.

Vijaki so dobavljivi v debelinah od 3,5 do 8,0 mm in dolžinah od 25 do 200 mm.

Nastavek PZD ali TX.

Pakirano glede na dimenzijo vijaka (od 1 do 10 cnt na pakiranje)





###