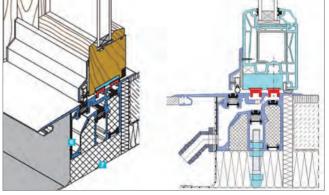

e vrat navzven

Omogočajo odpiranje vrata navzven, hkrati pa vam s svojo inovativno zasnovo omogočajo kar se da funkcionalno uporabo vrat.

Vsi pragovi imajo termično ločeni del, kombinacija posebnega PVC in aluminija.



#### **Pragovi OLYMPIA**

- termični pragovi za lesena balkonska vrata Unika,
- optimalno tesnjenje balkonskih vrat po vsem obodu,
- oblikovan je po naročilu in prirejen profilu.











# **ALUMAT**®

#### Magnetni pragovi Alumat

Brezpragovna izvedba lesenih balkonskih ali vhodnih vrat. Tesnjenje 9A brez pripire na tlaku.

#### **MFAT 10**

Lesena in aluminijasta/lesena vrata, novogradnja

#### **MFAT 20**

PVC in aluminijasta vrata, novogradnja

#### **MFZ 10**

Lesena in aluminijasta/lesena vrata, prenova

#### **MFZ 20**

PVC in aluminijasta vrata, novogradnja











Planet proizvaja vratna tesnila za vse vrste vrat:

- lesena
- steklena
- profilna

Odlikujejo jih visoka zvočna zaščita, dimotesnost in požarna odpornost.





4.34

# Planet sistemi tesnenja vrat



# BIOMETRIČNI produkti



#### PRODUKTI NAVKOM:

- vsi sistemi so med seboj kompatibilni,
- primerni za vgradnjo v vratno krilo,
- primerni za podometno ali nadometno vgradnjo,
- možna vgradnja v modul domofona,
- petletna garancija,
- kapacitivni bralniki zadnje generacije,
- zelo zanesljivi in preprosti za uporabo.

#### **Bralnik prstnih odtisov:**

- kapacitivno tipalo, prst se na bralnik samo položi,
- 1000 spominskih mest,
- preprosta uporaba,
- s črnim robom ali robom iz inoksa,
- poleg odklepanja vrat lahko vklaplja in izklaplja še eno dodatno napravo.

#### Kodna tipkovnica: