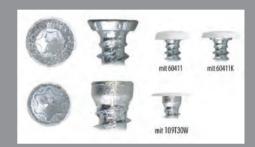

kakovosti z veliko ali malo (cilindrično) glavo.

Dobavljivi so v dimenzijah od 42 do 402 mm. S pokrivnimi kapicami različnih barv.

#### VIJAKI ZA PVC PROIZVODNJO

**SAMOREZNI VIJAKI ZA OJAČITEV** v debelini 3,9 mm in dolžinah od 16 do 38 mm.

Dobavljivi so v manjših pakiranjih (škatlica) in v kartonu (rinfuza).

Nastavek PH2. V ponudbi tudi navojni nastavki (M5) različnih dolžin.

**SAMOREZNI VIJAKI DUO ZA VIJAČENJE LEŽAJEV V OJAČITEV** v debelini 3,5 mm na spodnji polovici vijaka (ki se vijači v ojačitev) in debeline 4,2 mm na zgornji polovici vijaka (ta se vijači v PVC profil).

V dveh dolžinah: 35 in 45 mm.

Nastavek PH2.



**VIJAKI ZA VIJAČENJE OKOVJA** v debelini 4,2 mm in dolžinah od 25 do 50 mm.

Dobavljivi v manjših pakiranjih (škatlica) in v kartonu (rinfuza).

Nastavek PH2.









2.10

### **VIJAKI ZA LES**

VIJAKI JET-FAST zaradi svoje konstrukcije omogočajo vijačenje v les brez predhodnega vrtanja, učinkovito zmanjšujejo učinek razcepljanja in vrtilni moment privijanja.



- A \*Rezila pod ugrezno glavo za čistejši in tesno prilegajoči se ugrez.
- **B** \*Konkavni navoj na jedru vijaka omogoča lažje in hitrejše privijanje.
- **C** \*Ostra nazobčana samorezna konica za natančno privitje in zmanjševanje učinka razcepljanja.

Vijaki so dobavljivi v debelinah od 3,5 do 8,0 mm in dolžinah od 25 do 200 mm.

Nastavek PZD ali TX.

Pakirano glede na dimenzijo vijaka (od 1 do 10 cnt na pakiranje)





### **Purenit**

Purenit – najboljša izbira med funkcijskimi materiali

Funkcijski material purenit z difuzijsko odprto strukturo zagotavlja odlične lastnosti v razli