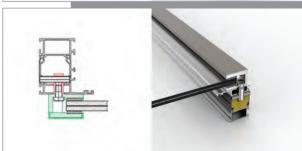

e stekla
- Brez izvrtin v steklu
- Predpripravljene izvrtine v profilu vsakih 200 mm
- Profil dolžine: 2,5 m ali 5 m
- Debelina stekla: od 8,8 mm do 12,12 mm
- Standardna obdelava Ev1
- Za notranjo in zunanjo uporabo





Sistemski nosilci steklenih ograj



### **VITRUM SINE Frontal**

Nosilci za stekla francoskih balkonov

- stekla deb. 12,76 mm doširine 1,5m
- stekla deb. 17,52mm do širine 2,0m
- stekla deb. 21,52mm do širine 2,5m
- stekla deb. 25,52mm do širine 3,0m





### Certificirani pritrdilni elementi ABEL

### VITRUM SINE FRONTAL

- okna iz lesa
- pritrditev LIGNO vijak



### VITRUM SINE FRONTAL

- alu les okna
- pritrditev LIGNO vijak + distančnik



### VITRUM SINE FRONTAL

- PVC okna
- Pritrditev CAVUS vijak



### VITRUM SINE FRONTAL

- ALU okna
- Pritrditev ANCORA vijak











### **AVTOMATSKA DRSNA VRATA**

Avtomatska drsna vrata so varčna s prostorom, elegantna in moderna. Steklena vrata so idealna, ko želite v prostoru zagotoviti več svetlobe. Avtomatska drsna vrata GEZE ponujajo pravo izbiro za vsako stavbo.

Avtomatska drsna vrata se lahko uporabliaio:

- za ubežne poti (FR),
- za ubežne poti z zasilnim izhodom (BO),
- za prostore s protivlomno zaščito (Wk2),
- za hermetične prostore (HT),
- za prostore s protipožarnimi zahtevami (Ei30),
- za prostore z manj prostora (teleskopska izvedba SLT),
- za prostore z drugimi zahtevami: zložljiva izvedba (F), kotna izvedba (SLV), poševna izvedba (SL inclined).

### **AVTOMATSKA DRSNA VRATA SLIMDRIVE SL/NT**

#### Značilnosti:

- močan pogonski sistem za avtomatska drsna vrata s samo 7 cm višine,
- možna je