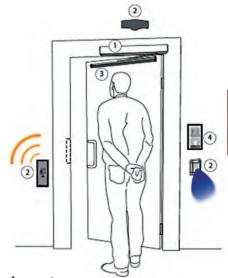

materiali za proizvodnjo oken

materiali za montažo

prezračevalni sistemi

materiali za proizvodnjo vrat

materiali za proizvodnjo stavbnega pohištva iz stekla

avtomatska vrata

sistemi za ODT

orodja in stroji