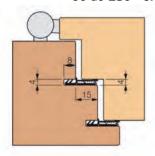

čju od -60 do 250 °C, tudi za ognjevarne in dimotesne elemente.

DS 112A - glavno in ali pripirno tesnilo 12 mm,

DS 155A - glavno in ali pripirno tesnilo 15 mm,

DS 185A - glavno in ali pripirno tesnilo 18 mm.

#### Deventer - tesnilo za prag

Deventer – tesnilo za tesnjenje vratnega krila v kombinaciji z nizkim pragom.

S7688 - tesnilo 10,5 mm, letev dolžine 110 cm.





#### **Goll SF**

Silikonsko tesnilo z ekstrudirano nitko za preprečevanje raztrga in raztezka na vogalih.

Obstojno in trajno elastično tesnilo, odporno proti UV in ozonu ter prilagojeno različnim vremenskim razmeram. Primerno za vgradnjo na mestih zahtevane visoke tolerance – npr. za velika balkonska vrata, varnostna in požarno zaščitna okna z velikim številom zapirnih elementov. Delovanje v območju od –60 do 180 °C.







#### **Goll SF 1030**

Silikonsko pripirno tesnilo za maskirno izenačevanje morebitne minimalne ukrivljenosti za utor 15/5



**KLJUKE** 

za vhodna vrata





4.24

#### **KLJUKE ZA VHODNA VRATA**

#### **KLJUKE HOPPE**

Varnostne garniture HOPPE za vhodna vrata:

- enodelni ščit z različnimi razredi protivlomne zaščite.
- rozeta z zaščito cilindričnega vložka ali brez nje,
- ozki ščit za profilna vrata,
- ovalna rozeta za profilna vrata.

Razpoložljivi materiali varnostnih garnitur:

- aluminij,
- medenina,
- nerjavno jeklo.

# KLJUKE ZA NOTRANJA VRATA

Garniture kljuk za notranja vrata

- z dvodelno rozeto.
- na enodelnem ščitu.

#### Kljuke imajo vgrajen:

- trn za hitro montažo HOPPE,
- povratno vzmet,
- priloženi so vijaki za montažo skozi vrata.

#### Razpoložljiva obdelava kl