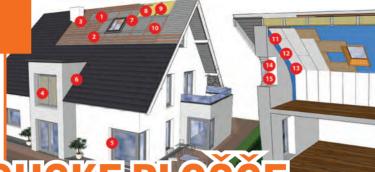

grča



- Debeline: 68 mm.78 mm in 88 mm
- Širina: 815–1150 mm, višina: 1870–2470 mm
- Zvočna izolacija: 30-37 dB
- Toplotna izolacija: 0,92/0,86W/m²K
- Varnost: RC2/RC3

#### **FERRO Akustik**

- Debeline: 68 mm, 78 mm, 88 mm in 98 mm.
- Širina do 1150 mm, višina do 2470 mm.
- Zvočna izolacija: 42-47 dB
- Toplotna izolacija: (W/m²K) 1,2/1,0/0,85/0,78
- Varnost proti vlomu: do RC3

#### **FERRO Passiv**

- Debeline: 98 mm
- Širina do 1150 mm, višina do 2470 mm
- Zvočna izolacija: 30-42 dB
- Toplotna izolacija: 0,54W/m²K
- Varnost: RC2/RC3
- Teža krila: 2240/1050 mm = 70 kg

#### **FERRO Passiv**

- Debeline: 68-98 mm
- Širina do 1150 mm, višina do 2470 mm
- Zvočna izolacija: 31-47 dB
- Toplotna izolacija: 1,2-0,8W/m²K
- Varnost: RC2/RC3
- Teža krila: 2240/1050 mm = 70-120 kg















# IZOLACIJSKE PLOŠČE

za vrata in stene

#### **Quick Tape**

To so samolepljive izolacijske plošče. Lepljiva površina je na obeh straneh. Plošče imajo lahko ploščo XPS, EPS ali PUR, na katero je naneseno lepilo. Namenjene so za preprosto in hitro samostojno izdelavo panelnih plošč. Dimenzija plošč je standardna, 3000 x 1000 mm, debelina izolacije pa je poljubna po naročilu od 10 mm naprej.





#### Puren

Trde poliuretanske pene so visokozmogljiv izolacijski material. Uporabljamo jih za samostojno izdelavo panelnih plošč, avtomobilsko industrijo, proizvodnjo kontejnerjev, obloge sten in drugih elementov. Uporabne so predvsem, ker se ne upogibajo preveč v kombinaciji z drugimi materiali in lepili. Plošče so različnih debelin in trdote.



### ZAŠČITA ZA PRSTE



Finprotect plus je zašči