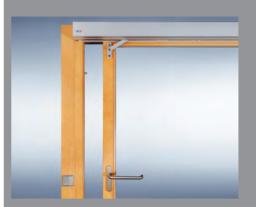

in PVC profilih je sistem primeren za:

- težo krila do 300 kg,
- širino krila od 700 do 3300 mm,
- višino krila od 850 do 3250 mm.

Pri aluminijastih profilih je sistem primeren za:

- težo krila do 300 kg,
- širino krila od 720 do 3300 mm.
- višino krila od 850 do 3250 mm.



1.18

# GU

# DVIŽNO-DRSNO OKOVJE HS MASTER

 privzdigovanje, premik krila in zapiranje opravi motor.

Sistem je primeren za:

SHEMA A in C:

- težo krila do 300 kg,
- širino krila od 950 do 3300 mm,
- višino krila od 1840 do 2740 mm.



# DVIŽNO-DRSNO OKOVJE HAUTAU





Primeren je za standardne profile s:

- težo krila do 330 kg,
- širino krila od 720 do 3235 mm,
- višino krila od 1200 do 3300 mm.

Za XXL HS elemente s:

- težo krila do 440 kg,
- širino krila od 720 do 3235 mm,
- višino krila od 1200 do 3300 mm.



# OSTALI MATERIALI

za proizvodnjo oken sistemske steklitvene podložke po profilih



steklitvene podložke različnih debelin (1 - 6 mm) in širin (24, 32, 34, 40 mm)



varilni kotniki za vrata

pritrdilci pokončnikov po profilih

klem vijaki za zaključne letvice oziroma vodila rolet



kondenčniki za PVC okna različnih barv



1.20

Tubularni pogoni za avtomatizacijo rolet, žaluzij in tend





Značilnosti:

- tiho delovanje in preprosta montaža,
- velik nabor pogonov, konzol in adapterjev omogoča vgradnjo v skoraj vsako cev (tubo),
- možnost daljinskega krmiljenja pogonov in avtomatskega krmiljenja preko zunanjih senzorjev (sonce, veter),
- ročno in daljinsko nastavljiva končna stikala.





#### **Tubularni pogoni Aprimatic**

Značilnosti:

- tiho delovanje in preprosta montaža,
- veli