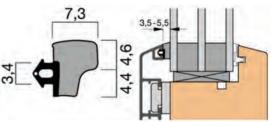

glavno tesnilo 12 mm, SF-1041 - pripirno tesnilo 10 mm

#### **Goll AF**

Termoplastični elastomer z ekstrudirano nitko za preprečevanje raztrga in raztezka na vogalih in utrjenim hrbtom za kakovostno montažo.

Trajno elastično tesnilo, odporno proti vremenskim spremembam, UV in ozonu.

Možnost različnih posebnih izvedb za nestandardno zračnost. Delovanje v območju od -40 °C do +80 °C.

AFK-2054 - glavno in pripirno tesnilo 12 mm.



#### Goll SGFK - stekljenje

Penjeni silikon z ekstrudirano nitko za preprečevanje raztrga in raztezka na vogalih. Trajno elastično tesnilo, odporno proti vremenskim spremembam, UV in ozonu. Visoko tolerančno območje.
Delovanje v območju od -60 °C do +180 °C. SGFK-31231 steklitveno tesnilo za aluminijasta in lesena okna na zunanji strani (primer stemeseder).



#### Goll SGFK - HS dvižno-drsne stene

Penjeni silikon z ekstrudirano nitko za preprečevanje raztrga in raztezka na vogalih. Trajno elastično tesnilo, odporno proti vremenskim spremembam, UV in ozonu. Visoko tolerančno območje. Delovanje v območju od -60°C do +180°C. SGFK-9019.







#### SAMOLEPILNA TESNILA KISO EPDM

- material EPDM,
- krona ČRNA 4/10, 3/8 mm,
- profil P 9 X 5,5 mm,
- barva: bela, rjava.









# SAMOLEPILNA TESNILA SCHLEGEL

kvader, 5/8 mm.





## PROTIPOŽARNI TRAKOVI

#### **ROLFKUHNGMBH**

#### Kerafix Flexpan 200 NG-A

Samolepilni trak za protipožarno tesnjenje zračnosti med krilom in okvirjem oken ali vrat

Osnova traku je penasti ekspandirni grafit

Gostota: 1100–1300 kg/m³ Začetek reakcije pri ~180° C

Stopnja penjenja: 30-krat (450° C, 30 min.

brez obreme