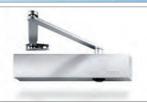

|                  |           |           |             |             |                |
| Elektro-mehansko pridržanje vrat |         |         |           |                  |                  |           |           |             |             |                |
| Prostonihajna vrata              |         |         |           |                  |                  |           |           | •           |             |                |
| Dimni senzor                     |         |         |           |                  |                  |           |           |             | •           |                |
| Požarni certifikat               | DA      | DA      | DA        | DA               | DA               | DA        | DA        | DA          | DA          | DA             |







TS 4000











# ZGORNJA ZAPIRALA Z DRSNO ROČICO

Montaža: o na strani tečajev,

na nasprotni strani tečajev.

Enokrilna vrata: TS 1000 G, TS 2000 NV, TS 3000 V, TS 5000.

Dvokrilna vrata: TS 5000.

Posebne variante: TS 5000 ima posebne izvedenke, ki omogočajo elektro-mehansko pridržanje vrat, prostonihajna vrata ali integriran dimni senzor.

|                                  | TS 1500 G | TS 2000 NV | TS 3000 V | TS 5000 ECline | TS 5000 (L) | TS 5000 E | TS 5000 R | TS 5000 EFS 3-6 | TS 5000 RFS 3-6 |
|----------------------------------|-----------|------------|-----------|----------------|-------------|-----------|-----------|-----------------|-----------------|
| Moč zapiranja                    | 1         | 1/2        | 1-4       | 3-5            | 2-6         | 2-6       |