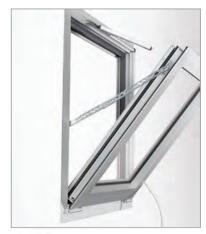

di preprostega umika škarij,
- OL90 N za okna na nagib z odpiranjem navzven: zaklepanje varno proti vlomom (s certifikatom SKG),
- OL90 N za posebne oblike: različne rešitve za posebne oblike je mogoče doseči s posameznimi dodatki.

#### **GEZE OL95**

- izboljšano zračenje in prezračevanje zaradi širine odpiranja 220 mm,
- nevidna namestitev zaradi nizke vgradne višine,
- zaklepni mehanizem je vgrajen v škarje,
- priročno čiščenje oken od znotraj in zunaj zaradi preprostega umika škarij.

#### **GEZE OL320**

- širina odpiranja: približno 320 mm,
- za krila z maso do 250 kg,
- z varnostnim gumbom, ki kaže, ali je krilo postavljeno na pravo mesto,
- zaklepanje je vgrajeno v škarje,
- težav tudi ni pri montaži z globoko preklado, ker je mogoče namestiti škarje in palice s sprednje strani.





Opiranje navzven





### ROČNI VENTUSI SAVIO SAVIO NEWTON F7

- Newton F7 je ročni škarjasti mehanizem na vrvico.
- preprosta in hitra rešitev za okna na manj zahtevnih lokacijah,
- širina odpiranja škarij: 220 mm, nosilnost 80 kg,
- bela, siva in črna barva.



### ROČNI VENSTUS MINGARDI VRETENASTI POGON MINGARDI M1

- princip vrtljivega vretena, ki ga upravljamo z vrtljivo palico,
- hod vrtljivega vretena: 300 mm,
- moč vretena: 600 N,
- vrtljive palice dolžine: 1000, 1500, 2000, 2500 in 3000 mm,
- primeren za manjše strešne lopute in manjše kupole.





### ZA ELEKTRIČNO UPRAVLJANJE

Električni pogoni omogočajo več udobja, upravljajo se s tipko ali daljincem. Lahko se povežejo v sistem s skupnim upravljanjem z dodatno kontrolo z vremenskimi senzorji. Ponudba obsega verižne, batne i