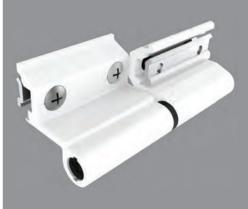

barvanje,
- v barvni lestvici RAL in eluksažah.









#### Vratna nasadila Elram

### Ronda 3D

Spona Ronda 3D s sistemom vijačenja v ojačitvene dele PVC profilov okvirja in kril omogoča maksimalno in dolgotrajno stabilnost delovanja vratnega elementa.

Nosilnost 160 kg. 3D nastavitve brez snemanja krila.

Nastavitve po višini od 5 do -5 mm, širini od 2,5 do -2,5 mm, tesnjenje -4 mm.

Standardno bela, rjava in EV1 barva. Možnost barv po lestvici RAL.





## **SPONE STUBLINA** za PVC in aluminijasta vrata.

Spone za vrata iz PVC so:

- različnih dimenzij,
- barvane po lestvici RAL,
- nastavljive: 3D.

Spone za aluminijasta vrata:

- montaža v evrokanal ali na profil,
- barva po lestvici RAL,
- nastavljive: 2D,
- nosilnost do 110 kg,
- vsi tipi spon so v dvo- ali trokraki izvedbi.













### **ZGORNJA ZAPIRALA S ŠKARJASTO ROČICO**

Montaža: • na strani tečajev,

na nasprotni strani tečajev.

Enokrilna vrata: TS 1000, TS 1500, TS 2000 V, TS 4000.

Dvokrilna vrata: TS 4000.

Posebne variante: TS 4000 ima posebne izvedenke, ki omogočajo elektro-mehansko pridržanje vrat, integriran dimni senzor ali tandemsko zapiralo za zelo težka vrata, prostonihajno funkcijo.

|                                  | TS 1000 | TS 1500 | TS 2000 V | TS 4000, moč 1-6 | TS 4000, moč 5-7 | TS 4000 E | TS 4000 R | TS 4000 EFS | TS 4000 RFS | TS 4000 Tandem |
|----------------------------------|---------|---------|-----------|------------------|------------------|-----------|-----------|-------------|-------------|----------------|
| Moč zapiranja                    | 2/3     | 3/4     | 2/4/5