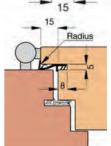

in ali pripirno tesnilo 15 mm,

DS 185A - glavno in ali pripirno tesnilo 18 mm.

#### Deventer - tesnilo za prag

Deventer – tesnilo za tesnjenje vratnega krila v kombinaciji z nizkim pragom.

S7688 - tesnilo 10,5 mm, letev dolžine 110 cm.





#### **Goll SF**

Silikonsko tesnilo z ekstrudirano nitko za preprečevanje raztrga in raztezka na vogalih.

Obstojno in trajno elastično tesnilo, odporno proti UV in ozonu ter prilagojeno različnim vremenskim razmeram. Primerno za vgradnjo na mestih zahtevane visoke tolerance – npr. za velika balkonska vrata, varnostna in požarno zaščitna okna z velikim številom zapirnih elementov. Delovanje v območju od –60 do 180 °C.







#### **Goll SF 1030**

Silikonsko pripirno tesnilo za maskirno izenačevanje morebitne minimalne ukrivljenosti za utor 15/5



**KLJUKE** 

za vhodna vrata





4.24

#### **KLJUKE ZA VHODNA VRATA**

#### **KLJUKE HOPPE**

Varnostne garniture HOPPE za vhodna vrata:

- enodelni ščit z različnimi razredi protivlomne zaščite.
- rozeta z zaščito cilindričnega vložka ali brez nje,
- ozki ščit za profilna vrata,
- ovalna rozeta za profilna vrata.

Razpoložljivi materiali varnostnih garnitur:

- aluminij,
- medenina,
- nerjavno jeklo.

# KLJUKE ZA NOTRANJA VRATA

Garniture kljuk za notranja vrata

- z dvodelno rozeto.
- na enodelnem ščitu.

#### Kljuke imajo vgrajen:

- trn za hitro montažo HOPPE,
- povratno vzmet,
- priloženi so vijaki za montažo skozi vrata.

#### Razpoložljiva obdelava kljuk:

- aluminij,
- medenina (medenina, krom, starinski videz),
- nerjavno jeklo.

Medeninaste garniture z oznako "*Resista"* imaj