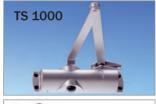

|                  |           |           |             |             |                |
| Elektro-mehansko pridržanje vrat |         |         |           |                  |                  |           |           |             |             |                |
| Prostonihajna vrata              |         |         |           |                  |                  |           |           | •           |             |                |
| Dimni senzor                     |         |         |           |                  |                  |           |           |             | •           |                |
| Požarni certifikat               | DA      | DA      | DA        | DA               | DA               | DA        | DA        | DA          | DA          | DA             |







TS 4000











# ZGORNJA ZAPIRALA Z DRSNO ROČICO

Montaža: o na strani tečajev,

na nasprotni strani tečajev.

Enokrilna vrata: TS 1000 G, TS 2000 NV, TS 3000 V, TS 5000.

Dvokrilna vrata: TS 5000.

Posebne variante: TS 5000 ima posebne izvedenke, ki omogočajo elektro-mehansko pridržanje vrat, prostonihajna vrata ali integriran dimni senzor.

|                                  | TS 1500 G | TS 2000 NV | TS 3000 V | TS 5000 ECline | TS 5000 (L) | TS 5000 E | TS 5000 R | TS 5000 EFS 3-6 | TS 5000 RFS 3-6 |
|----------------------------------|-----------|------------|-----------|----------------|-------------|-----------|-----------|-----------------|-----------------|
| Moč zapiranja                    | 1         | 1/2        | 1-4       | 3-5            | 2-6         | 2-6