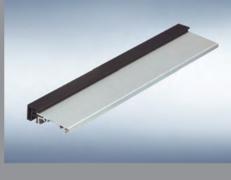

okvirja z adapterskimi kosi,
- uporaba materialov, odpornih proti UV,
- gradbena folija se lahko zatakne za prag.

#### Toplotno izolirani vratni pragovi za krila s pripirnim tesnilom

S toplotno izoliranimi talnimi pragovi HTS ustvarite strokoven spodnji zaključek elementa. S priborom, ki je prilagojen sistemu, ta program pragov ponuja široke možnosti uporabe.

#### Vratni pragovi za odpiranje vrat navzven

Omogočajo odpiranje vrata navzven, hkrati pa vam s svojo inovativno zasnovo omogočajo kar se da funkcionalno uporabo vrat.

Vsi pragovi imajo termično ločeni del, kombinacija posebnega PVC in aluminija.



#### **Pragovi OLYMPIA**

- termični pragovi za lesena balkonska vrata Unika,
- optimalno tesnjenje balkonskih vrat po vsem obodu,
- oblikovan je po naročilu in prirejen profilu.











# **ALUMAT**®

#### Magnetni pragovi Alumat

Brezpragovna izvedba lesenih balkonskih ali vhodnih vrat. Tesnjenje 9A brez pripire na tlaku.

#### **MFAT 10**

Lesena in aluminijasta/lesena vrata, novogradnja

#### **MFAT 20**

PVC in aluminijasta vrata, novogradnja

#### **MFZ 10**

Lesena in aluminijasta/lesena vrata, prenova

#### **MFZ 20**

PVC in aluminijasta vrata, novogradnja











Planet proizvaja vratna tesnila za vse vrste vrat:

- lesena
- steklena
- profilna

Odlikujejo jih visoka zvočna zaščita, dimotesnost in požarna odpornost.





4.34

# Planet sistemi tesnenja vrat



# BIOMETRIČNI produkti



#### PRODUKTI NAVKOM:

- vsi sistemi so med seboj kompatibilni,
- primerni za vgradnjo v vratno krilo,
- primerni za podometno ali nadometno vgradnjo,
- možna vgradnja v