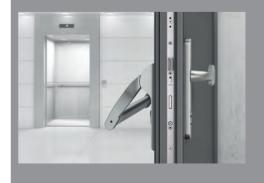

anizem panik zmontiran vidno na vrata.

- ustrezajo standardom EN 1125,
- možne funkcije B, E,
- enotočkovno ali večtočkovno zapiranje,
- primerna za enokrilna ali dvokrilna vrata,
- za sisteme panik na lesenih, aluminijastih in PVC-vratih.
- sistem Juvarra na potisni drog, sistem Brunelleschi na potisni gumb,
- sistem testiran na 2 mio. ciklov,
- zaščita Biocote preprečuje razvoj bakterij na potisnih drogovih in gumbih.



### **VGRADNI SISTEM ROTO**

#### Safe P

Vgradni sistemi panik so sistemi, v katerih je mehanizem panik oziroma ključavnica vgrajena v vrtno krilo:

- ustrezajo standardom EN 179, EN 1125.
- možne funkcije B, E,
- večtočkovne zapore,
- primerna za enokrilna ali dvokrilna vrata,
- za lesena, aluminijasta in PVC-vrata,
- možnost potisnega droga ali potisnega gumba.







## SLEDIMO PRIHODNOSTI

FOLLOWING THE FUTURE
WIR FOLGEN DER ZUKUNFT









### **ZA DRSNA VRATA**

### **GEZE ROLLAN 40/80**

vrata (vodila)

- vodilo za lesena, aluminijasta, PVC in kovinska vrata,
- največja teža drsnega krila: 40 kg ali 80 kg,
- mehko ustavljanje vrat do 40 kg,
- drsna tračnica: aluminijasta, surova.

Montaža: stenska, stropna, montaža v kaseto, montaža v spuščen strop.

### **GEZE PERLAN 140**

- vodilo za lesena, aluminijasta, PVC in kovinska vrata,
- največja teža drsnega krila: 140 kg,
- možnost mehkega ustavljanja vrat do 80 kg,
- drsna tračnica: aluminijasta, eloksirana,
- kakovostna, trpežna in tiha kolesa,
- možna uporaba motornega pogona Perlan AUT ali Perlan AUT NT.

Možnosti: aluminijasta maska, aluminijasti nosilni profil s strehico.

Montaža: stenska, s