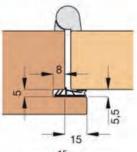

od -60 do 250 °C, tudi za ognjevarne in dimotesne elemente.

DS 112A - glavno in ali pripirno tesnilo 12 mm,

DS 155A - glavno in ali pripirno tesnilo 15 mm,

DS 185A - glavno in ali pripirno tesnilo 18 mm.

#### Deventer - tesnilo za prag

Deventer – tesnilo za tesnjenje vratnega krila v kombinaciji z nizkim pragom.

S7688 - tesnilo 10,5 mm, letev dolžine 110 cm.





#### **Goll SF**

Silikonsko tesnilo z ekstrudirano nitko za preprečevanje raztrga in raztezka na vogalih.

Obstojno in trajno elastično tesnilo, odporno proti UV in ozonu ter prilagojeno različnim vremenskim razmeram. Primerno za vgradnjo na mestih zahtevane visoke tolerance – npr. za velika balkonska vrata, varnostna in požarno zaščitna okna z velikim številom zapirnih elementov. Delovanje v območju od –60 do 180 °C.







#### **Goll SF 1030**

Silikonsko pripirno tesnilo za maskirno izenačevanje morebitne minimalne ukrivljenosti za utor 15/5



**KLJUKE** 

za vhodna vrata





4.24

#### **KLJUKE ZA VHODNA VRATA**

#### **KLJUKE HOPPE**

Varnostne garniture HOPPE za vhodna vrata:

- enodelni ščit z različnimi razredi protivlomne zaščite.
- rozeta z zaščito cilindričnega vložka ali brez nje,
- ozki ščit za profilna vrata,
- ovalna rozeta za profilna vrata.

Razpoložljivi materiali varnostnih garnitur:

- aluminij,
- medenina,
- nerjavno jeklo.

# KLJUKE ZA NOTRANJA VRATA

Garniture kljuk za notranja vrata

- z dvodelno rozeto.
- na enodelnem ščitu.

#### Kljuke imajo vgrajen:

- trn za hitro montažo HOPPE,
- povratno vzmet,
- priloženi so vijaki za montažo skozi vrata.

#### Razpoložljiva obdelava kljuk: