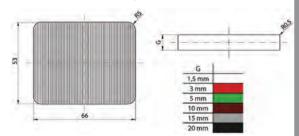

ira med funkcijskimi materiali

Funkcijski material purenit z difuzijsko odprto strukturo zagotavlja odlične lastnosti v različnih klimatskih razmerah.

Tudi trajna izpostavljenost zelo močni vlagi ne povzroči spreminjanja materiala.

Minimalno absorbirana voda se ponovno neškodliivo izloči.

Nadaljnja prednost: purenit je odporen proti trohnenju, plesni in celo proti termitom – idealen je za izdelavo gradbenih elementov in montažna dela.



### **ORODJA NÖGEL**

trak za dviganje oken z vijakom za LES oziroma PVC



embalažne kladice za transport oken

dvojno in trojno vakumsko prijemalo stekel

PVC stekelna lopatica (desno)



podložke



- montažne podložke so narejene iz poliestra in hladno utrjene
- uporabne so predvsem pri montaži težkih elementov stavbnega pohištva (drsni elementi)







| ı |   | Α      | В     | C     |
|---|---|--------|-------|-------|
| ı | S | 94 mm  | 14 mm | 29 mm |
|   | M | 94 mm  | 14 mm | 43 mm |
|   | L | 150 mm | 20 mm | 43 mm |

Vakuumsko izolacijski paneli Turvac SI™ Tanjša izolacija, popoln izkoristek prostora, večja energetska učinkovitost

Paneli Turvac omogočajo izjemno toplotno izolativnost, ne da bi bistveno povečali debelino zidu, sten, tal, medetažnih konstrukcij, teras, in na ta način prostor izrabimo bistveno učinkoviteje.

Uporaba vakuumsko izolacijskih panelov Turvac SI™ in ENERVAC by OCI je zato najpogostejša pri rekonstrukcijah in adaptacijah, še posebno pri izolacijski dopolnitvi oken in vrat, kjer so ovira velike debeline toplotno izolacijskih slojev.

#### Značilnosti:

- Večja in učinkovitejša izolativnost: tudi do d