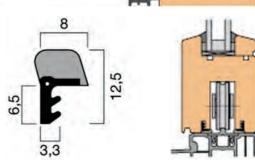

nu.

Možnost različnih posebnih izvedb za nestandardno zračnost. Delovanje v območju od -40 °C do +80 °C.

AFK-2054 - glavno in pripirno tesnilo 12 mm.



#### Goll SGFK - stekljenje

Penjeni silikon z ekstrudirano nitko za preprečevanje raztrga in raztezka na vogalih. Trajno elastično tesnilo, odporno proti vremenskim spremembam, UV in ozonu. Visoko tolerančno območje.
Delovanje v območju od -60 °C do +180 °C. SGFK-31231 steklitveno tesnilo za aluminijasta in lesena okna na zunanji strani (primer stemeseder).



#### Goll SGFK - HS dvižno-drsne stene

Penjeni silikon z ekstrudirano nitko za preprečevanje raztrga in raztezka na vogalih. Trajno elastično tesnilo, odporno proti vremenskim spremembam, UV in ozonu. Visoko tolerančno območje. Delovanje v območju od -60°C do +180°C. SGFK-9019.







#### SAMOLEPILNA TESNILA KISO EPDM

- material EPDM,
- krona ČRNA 4/10, 3/8 mm,
- profil P 9 X 5,5 mm,
- barva: bela, rjava.









# SAMOLEPILNA TESNILA SCHLEGEL

kvader, 5/8 mm.





## PROTIPOŽARNI TRAKOVI

#### **ROLFKUHNGMBH**

#### Kerafix Flexpan 200 NG-A

Samolepilni trak za protipožarno tesnjenje zračnosti med krilom in okvirjem oken ali vrat

Osnova traku je penasti ekspandirni grafit

Gostota: 1100–1300 kg/m³ Začetek reakcije pri ~180° C

Stopnja penjenja: 30-krat (450° C, 30 min.

brez obremenitve)

Tridimenzionalno delovanje Debeline: 1,5 mm, 2 mm, 3 mm

Širine: do 320 mm

Kolut 25 m (za debelino 2 mm).

#### Kerafix 2000

Visokotemperaturno obstojni podložni steklitveni trak

Uporabljamo ga kot toplotnoizolacijski trak pri požarno varnih zasteklitvah, termično obstoje